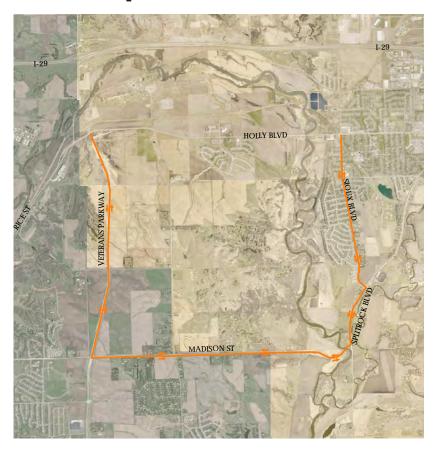

# HOLLY BOULEVARD CONSTRUCTION

# WHAT HAPPENS WHEN A MAJOR ROAD IS UNDER CONSTRUCTION AND HOW CAN I HELP?

#### What is happening?

- Holly Blvd. will be widened to a 4 lane road from Sioux Blvd. to the Big Sioux River bridge.
- The one track railroad crossing across Holly Blvd. will be replaced.
- Powerlines and utilities will be moved from south side of the road to north side.
- 10' sidewalk for pedestrians and bicyclists will be constructed on the south side of road connecting to the Big Sioux State Recreation Area.
- Interceptor Sewer Project to be completed in conjunction with road/rail construction.

#### When?

The contractor will be allowed to close down Holly for approximately 30 days sometime after school is out for the summer. After 30 days one lane of traffic will open for the remainder of the summer. Residents should plan to use an alternate route for the entire season.