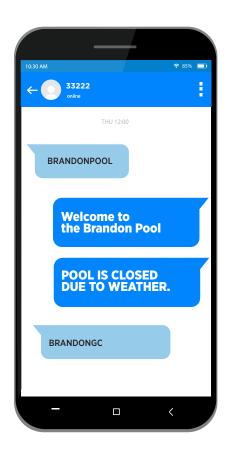

#### Brandon pool is on **textedly**™

Opt in for text notifications by texting "BrandonPool" to 33222.

#### Weather Policy (per Keloland):

If lightning or other threatening weather is detected, the pool will be closed for a period of 30 minutes. The 30 minutes begins again with each flash of lightning. Everyone must be removed for the pool area during this time.

# **textedly**

To sign up for this service:

**Text "Brandon" to 33222 -** This will give you snow alerts, water conservation alerts, water main breaks, street closures, etc.

**Text "BrandonGC" to 33222 -** This will give you golf course event information, golf specials, and monthly prize drawings.

**Text "BrandonPool" to 33222 -** For pool opening and closing dates, closures due to weather, etc.

#### **REMEMBER!!!**

Watch auto correct as it will tend to add a space!! You will receive a message back saying "Welcome to..."

33222 is the recipients number

The "Keyword" will be your text message.

Subscribe to each individually. You may opt out at any time.