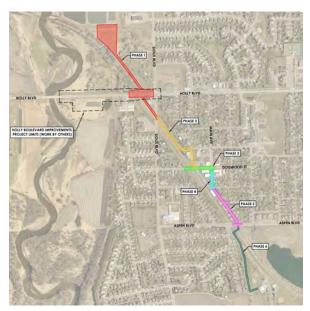

# HOLLY BOULEVARD CONSTRUCTION

# WHAT HAPPENS WHEN A MAJOR ROAD IS UNDER CONSTRUCTION AND HOW CAN I HELP?

#### What is happening?

- Holly Blvd. will be widened to a 4 lane road from Sioux Blvd. to the Big Sioux River bridge.
- The one track railroad crossing across Holly Blvd. will be replaced.
- Powerlines and utilities will be moved from south side of the road to north side.
- 10' sidewalk for pedestrians and bicyclists will be constructed on the south side of road connecting to the Big Sioux State Recreation Area.
- Interceptor Sewer Project to be completed in conjunction with road/rail construction.

#### When?

The contractor will be allowed to close down Holly for approximately 30 days sometime after school is out for the summer. After 30 days one lane of traffic will open for the remainder of the summer. Residents should plan to use an alternate route for the entire season.

#### **Exhibit A for Holly Blvd Construction**

The road and rail are a joint project between the South Dakota DOT, City of Brandon, and Ellis & Eastern Railroad Company. The Contractor for the road/rail project is First Rate Excavate.