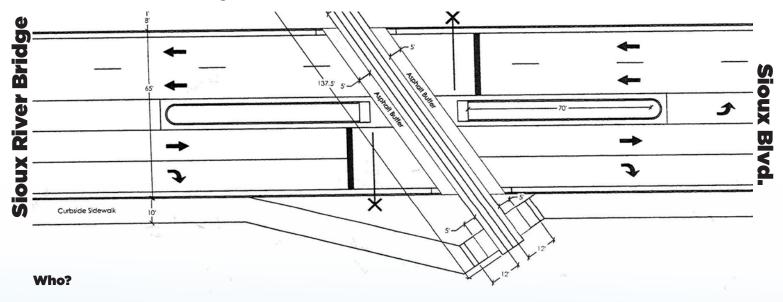

#### What is happening?

- Holly Blvd. will be widened to a 4 lane road from Sioux Blvd. to the Big Sioux River bridge.
- The one track railroad crossing across Holly Blvd. will be replaced.
- Powerlines and utilities will be moved from south side of the road to north side.
- 10' sidewalk for pedestrians and bicyclists will be constructed on the south side of road connecting to the Big Sioux State Recreation Area.
- Interceptor Sewer Project to be completed in conjunction with road/rail construction.

#### **Exhibit A for Holly Blvd Construction**

The road and rail are a joint project between the South Dakota DOT, City of Brandon, and Ellis & Eastern Railroad Company. The Contractor for the road/rail project is First Rate Excavate.