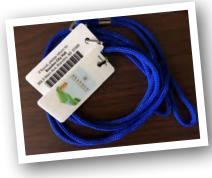

#### Brandon pool upgrades to key tags!

Patches are out and new barcode key tags are in! With purchase of a season pass, a key tag will be issued to each member and must be presented for admittance to the pool at each session. If you would like additional key tags for daycare or if a replacement is needed, duplicate key tags will be \$5 each.

Please be sure to keep your key tag at the end of the summer as the same tag will be used every year.

Key tags will be issue to each member. Comes with a lanyard and season pass upon purchase!